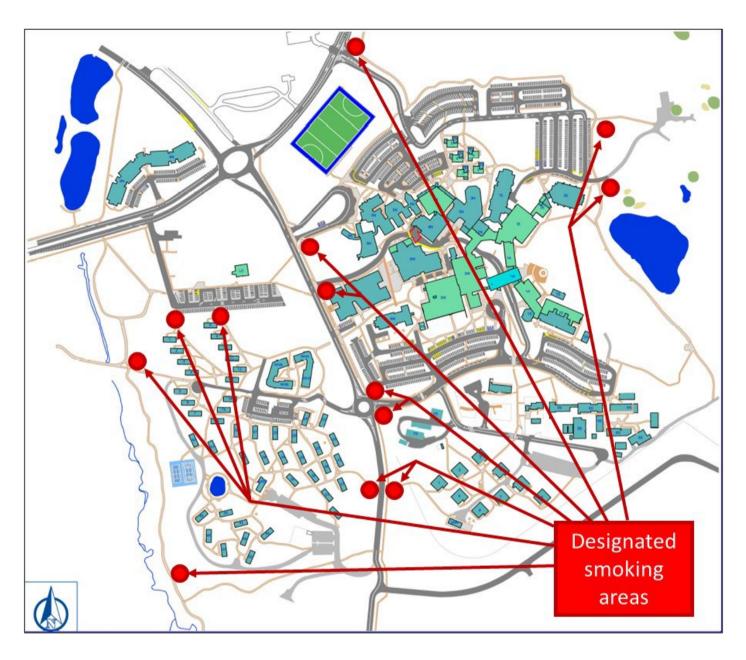

## Federation Designated Smoking Areas University Gippsland Campus **Gippsland Campus**

Health, Safety and Wellbeing

This form relates to the Smoke-Free Environment Guideline

Note: all areas shown on this map are smoke-free except the Designated Smoking Areas