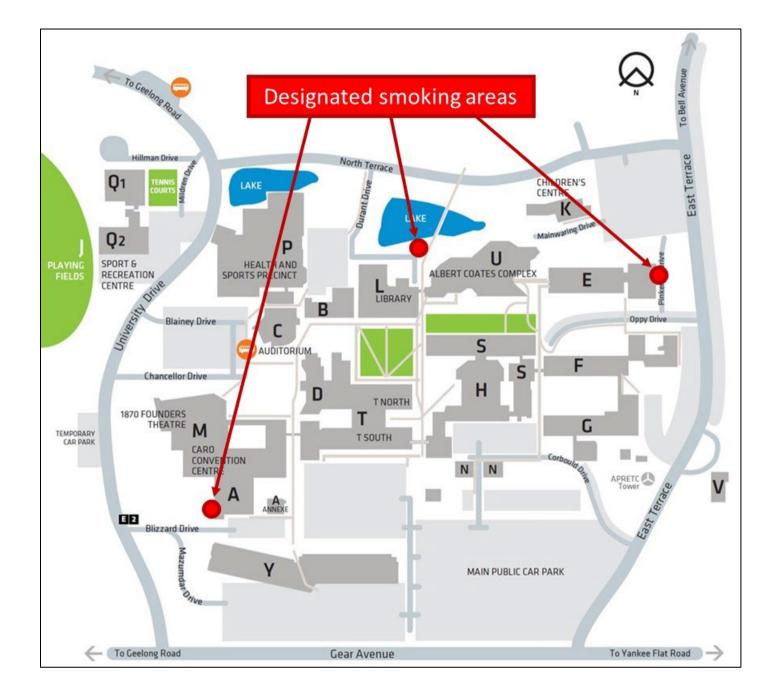

## **Federation** Designated Smoking Areas University Mt Helen Campus **Mt Helen Campus**

Health, Safety and Wellbeing

This form relates to the Smoke-Free Environment Guideline

Note: all areas shown on this map are smoke-free except the Designated Smoking Areas